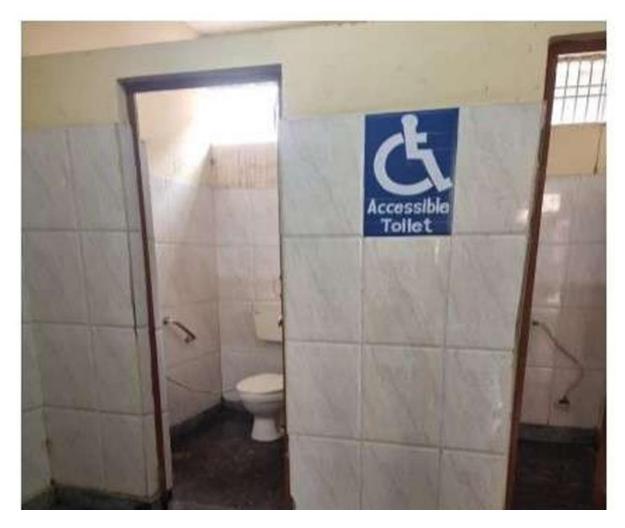

## **Institutional Values and Best Practices**

7.1.7 The institution has disabled friendly, barrier free environment

Washrooms are wheel chair accessible

Ramps to provide barrier free path

Toilets are disabled friendly with handlebars for the grip.

Screenshot of the NVDA software