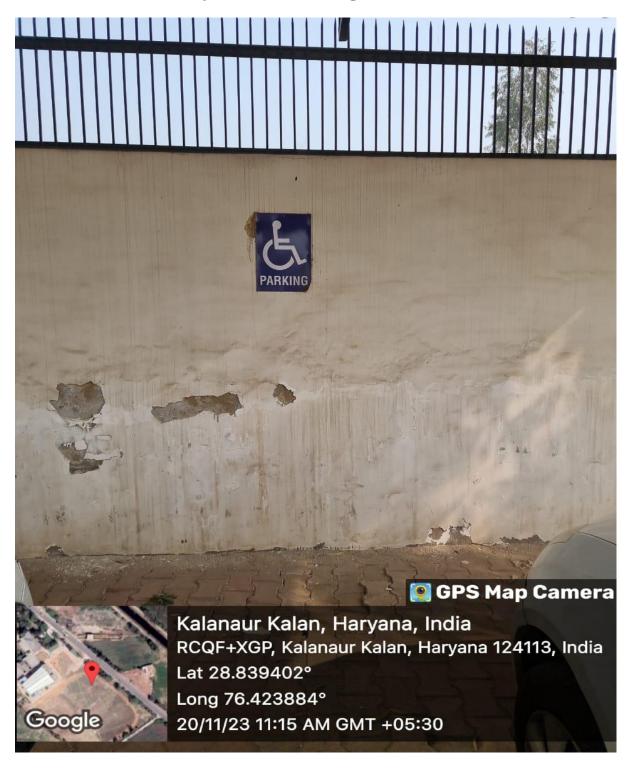

Washrooms are wheel chair accessible

Ramps to provide barrier free path

Toilets are disabled friendly with handlebars for the grip.

Screenshot of the NVDA software